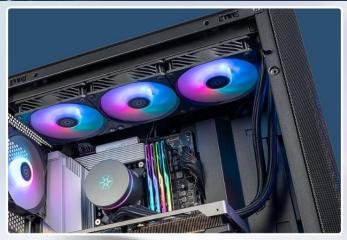

## **Extensive Cooling Capabilities**

The front and top sides can each accommodate a single 360mm radiator, offering sufficient surface area to dissipate the increased heat generated by top-of-the-line CPUs and GPUs.