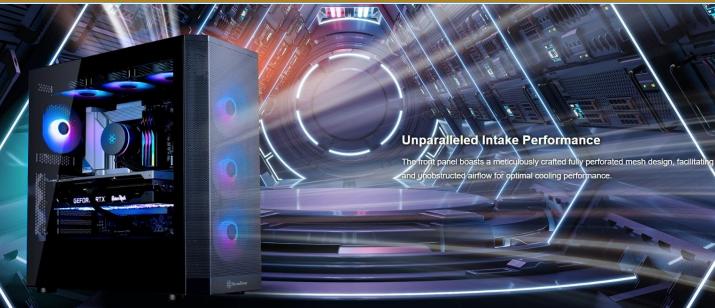

## **FARA 514X**

- High-capacity ATX chassis enables excellent hardware compatibility
- Fully perforated front mesh panel for unobstructed airflow.
- Dual 360mm radiator support.
- Supports high-end consumer graphics cards up to 394mm.
- Top I/O includes 1 x USB Type-C, 2 x USB 3.0, 1 x Audio, 1 x Mic