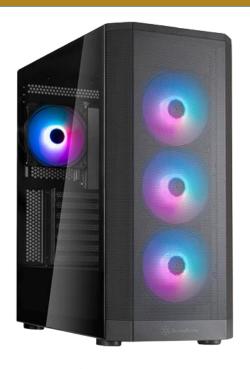

## **FARA 514X**

- High-capacity ATX chassis enables excellent hardware compatibility
- Fully perforated front mesh panel for unobstructed airflow.
- Dual 360mm radiator support.
- Supports high-end consumer graphics cards up to 394mm.
- Top I/O includes 1 x USB Type-C, 2 x USB 3.0, 1 x Audio, 1 x Mic