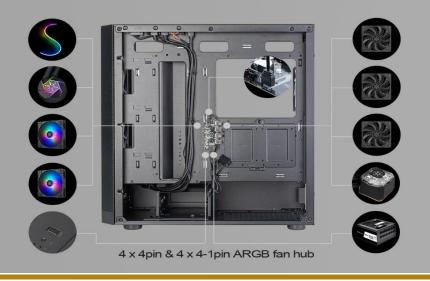

## **FARA 514X**

- High-capacity ATX chassis enables excellent hardware compatibility
- Fully perforated front mesh panel for unobstructed airflow.
- Dual 360mm radiator support.
- Supports high-end consumer graphics cards up to 394mm.
- Top I/O includes 1 x USB Type-C, 2 x USB 3.0, 1 x Audio, 1 x Mic

## **Specifications**

Limitation of CPU Cooler

Limitation of PSU Depth

**Dimensions** 

Net Weight

| Model No.                 |          | SST-FA514X-WG (White)                                                                                                                             |
|---------------------------|----------|---------------------------------------------------------------------------------------------------------------------------------------------------|
| Material                  |          | Steel, plastic, tempered glass                                                                                                                    |
| Motherboard               |          | ATX (12" x 11"), Micro-ATX (9.6" x 9.6"), Mini-ITX (6.7" x 6.7")                                                                                  |
| Drive bay                 | Internal | 3.5" x 2<br>2.5" x 2                                                                                                                              |
| Cooling System            | Front    | 120mm x 3<br>(120mm x 3 ARGB fans included)                                                                                                       |
|                           | Rear     | 120mm x 1 (120mm x 1 ARGB fan included)                                                                                                           |
|                           | Тор      | 120mm x 3 / 140mm x 2                                                                                                                             |
|                           | Front    | 120mm / 240mm / 360mm                                                                                                                             |
| Radiator Support          | Rear     | 120mm                                                                                                                                             |
|                           | Тор      | 120mm / 140mm / 240mm / 280mm / 360mm                                                                                                             |
| Expansion Slot            |          | 7                                                                                                                                                 |
| Front IO ports            |          | USB Type-C x 1 USB 3.0 x 2 Audio x 1 Mic x 1                                                                                                      |
| Power Supply              |          | Standard ATX (PS2)                                                                                                                                |
| Expansion Card Limitation |          | Length: 378mm (Front mounted fans installed inside the front chassis) 394mm (Front mounted fans installed outside the front chassis) Width: 174mm |