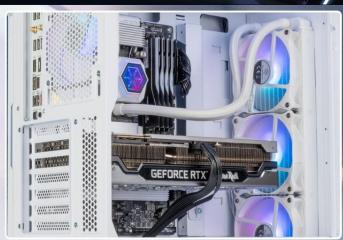

## **Extensive Cooling Capabilities**

The front and top sides can each accommodate a single 360mm radiator, offering sufficient surface area to dissipate the increased heat generated by top-of-the-line CPUs and GPUs.